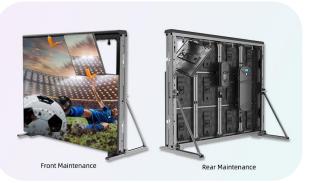

#### Front & Rear Service

Support to remove the module and other parts from front & rear.