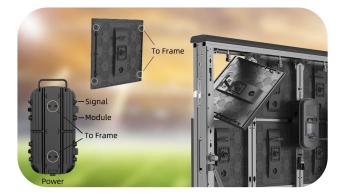

#### Safety Operation

Each box with circuit breaker; just power off the single cabinet for service when failure happens on it.

#### Separate Design

Module heating separate from the power heating to prevent superimposed on heat, better lifetime thereafter.

#### Front & Rear Service

Support to remove the module and other parts from front & rear.

#### **Quick Installation**

With side locks on both sides. Fast connection to save time to finish installation.