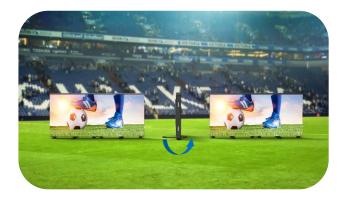

#### Adjustable Angle

Removable bracket design, support 70° /80° /90° degree adjustable to ensure best viewing sweet spot for TV cameras request.

#### **Emergency Support**

In case of emergency, the display can be rotated to open an escape route for the football players inside the stadium to evacuate.

100% sealed module and 100% sealed power box, IP65 on both sides (Front & Rear).