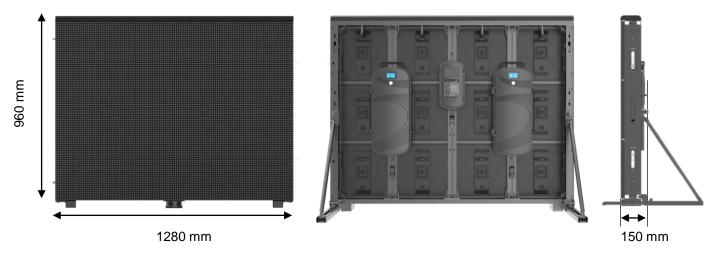

# **Product Specifications**

| Product                            | P10          |
|------------------------------------|--------------|
| Led Type                           | SMD 2727     |
| Pixel Pitch(mm)                    | 10           |
| Module Size (mm)                   | 320×320      |
| Cabinet Size (mm)                  | 1280×960×150 |
| Weight (Kg)                        | 50±5%        |
| Brightness After Calibration (Nit) | > 6,000      |
| Max Power Consumption (W/m²)       | 780          |
| Avg Power Consumption (W/m²)       | 250          |
| Refresh Rate (Hz)                  | 3,840        |
| Gray Scale (Bit)                   | 16           |
| LED lifetime (50% Brightness)      | 100,000hr    |
| EMC                                | Class A      |
| IP Rating (Front/Rear)             | IP65         |
| Service Ability                    | Front & Rear |