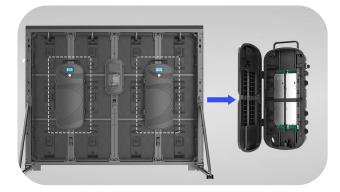

#### **Dual Power Backup**

Support continuous power supply replacement under the case of failure, effectively ensure the stability of the field broadcast. Each one can be back up for the other one.

Using low voltage DC power supply, saving energy consumption of products about 10%.

#### **Quick Maintenance**

- One module can be replaced within just 10 seconds.
- The power box can be replaced within just 30 seconds.