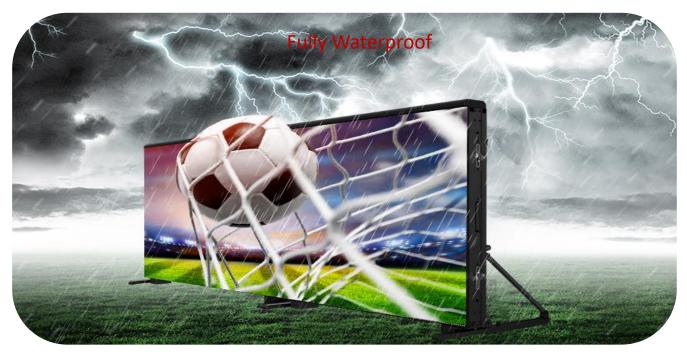

#### **Emergency Support**

In case of emergency, the display can be rotated to open an escape route for the football players inside the stadium to evacuate.

100% sealed module and 100% sealed power box, IP65 on both sides (Front & Rear).