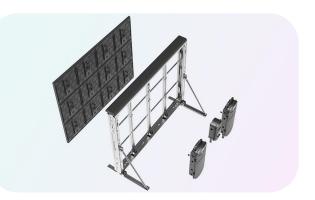

#### Adjustable Angle

Removable bracket design, support 70° /80° /90° degree adjustable to ensure best viewing sweet spot for TV cameras request.

#### Fix Installation & Stadium

When remove the base structure and the anti--collision beam, the cabinet can be used for fix installation through upper locker and bottom lock.

#### Soft Louver & Rubber Protection

Anti-collision and soft louvers design, protect athletes from crashing.