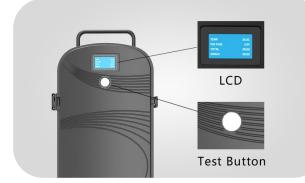

#### **Display Status Quick Test**

Test button on each cabinet, can be used for cabinet display testing, and LCD panel showing status of both power connection and signal connection.