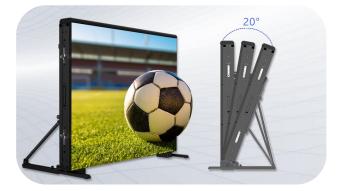

#### Adjustable Angle

Removable bracket design, support 70° /80° /90° degree adjustable to ensure best viewing sweet spot for TV cameras request.