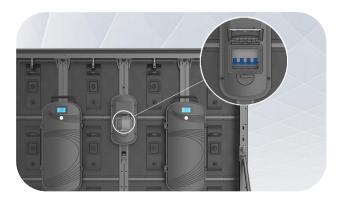

#### **Display Status Quick Test**

Test button on each cabinet, can be used for cabinet display testing, and LCD panel showing status of both power connection and signal connection.