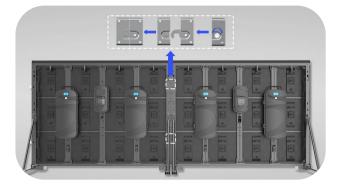

#### **Quick Maintenance**

- One module can be replaced within just 10 seconds.
- The power box can be replaced within just 30 seconds.