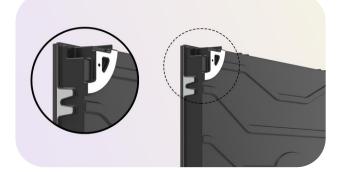

#### **Corner Protection**

Protect the four corners of the module and the cabinet from being bumped during installation and maintenance.