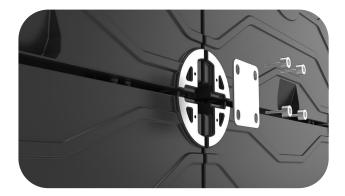

#### **Express Installation**

The connection piece is used to install the cabinet, which is simple and easy to operate.

640 mm