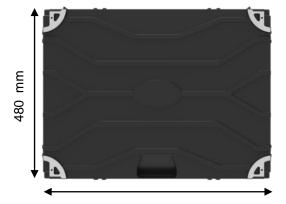

#### **Die Casting Aluminum Process**

50mm thick panel with a weight of 6.5kg, less expensive to transport and effortless to install.

Conventional

**IS Series** 

#### **Express Installation**

The connection piece is used to install the cabinet, which is simple and easy to operate.

640 mm

## **Product Specifications**

| Product                         | P1.2                | P1.5             | P1.8     | P2       | P2.5     | Р3       | P4       |
|---------------------------------|---------------------|------------------|----------|----------|----------|----------|----------|
| Led Type                        | SMD 1010 .          | SMD<br>1010/1212 | SMD 1515 | SMD 1515 | SMD 2020 | SMD 2020 | SMD 2020 |
| Pixel Pitch(mm)                 | 1.25                | 1.538            | 1.86     | 2        | 2.5      | 3.33     | 4        |
| Module Size (mm)                | 320×160             |                  |          |          |          |          |          |
| Cabinet Size (mm)               | 640×480×50          |                  |          |          |          |          |          |
| Weight (Kg)                     | 6.5±5%              |                  |          |          |          |          |          |
| Brightness (Nit)                | > 800               |                  |          |          |          |          |          |
| Max Power<br>Consumption (W/m²) | 800                 | 800              | 600      | 600      | 600      | 600      | 600      |
| Avg Power<br>Consumption (W/m²) | 240                 | 240              | 180      | 180      | 180      | 180      | 180      |
| Refresh Rate (Hz)               | 1,920-3,840         |                  |          |          |          |          |          |
| Gray Scale (Bit)                | 13-14               |                  |          |          |          |          |          |
| Cabinet Material                | Aluminum Diecasting |                  |          |          |          |          |          |
| Viewing Angle (H/V)             | 160° / 160°         |                  |          |          |          |          |          |
| IP Rating                       | IP 30               |                  |          |          |          |          |          |
| Service Ability                 | Front               |                  |          |          |          |          |          |