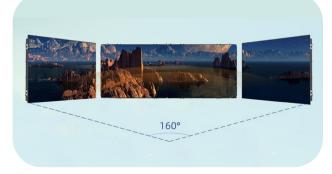

#### Wide Viewing Angle $160^{\circ}$

IS series provide wider viewing angles and pixelperfect imagery which is a real advance over the traditional LCD and DLP video wall.