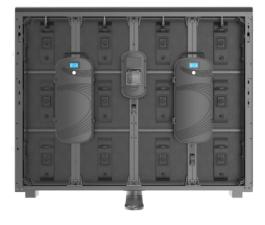

#### **Safety Operation**

Each box with circuit breaker; just power off the single cabinet for service when failure happens on it.

# **Display Status Quick Test**

Test button on each cabinet, can be used for cabinet display testing, and LCD panel showing status of both power connection and signal connection.

#### Front & Rear Service

Support to remove the module and other parts from front & rear.

#### **Quick Installation**

With side locks on both sides. Fast connection to save time to finish installation.

## **Dual Power Backup**

Support continuous power supply replacement under the case of failure, effectively ensure the stability of the field broadcast. Each one can be back up for the other one.

Using low voltage DC power supply, saving energy consumption of products about 10%.