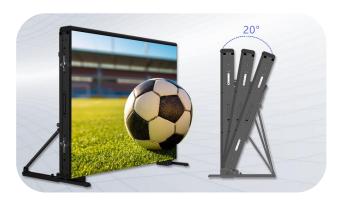

## Adjustable Angle(Optional)

Removable bracket design, support 70° /80° /90° degree adjustable to ensure best viewing sweet spot for TV cameras request.