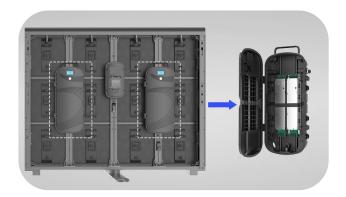

#### **Quick Maintenance**

- One module can be replaced within just 10 seconds.
- The power box can be replaced within just 30 seconds.