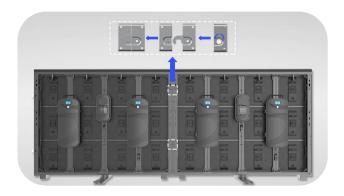

## **Dual Power Backup**

Support continuous power supply replacement under the case of failure, effectively ensure the stability of the field broadcast. Each one can be back up for the other one.

Using low voltage DC power supply, saving energy consumption of products about 10%.

#### **Quick Maintenance**

- One module can be replaced within just 10 seconds.
- The power box can be replaced within just 30 seconds.