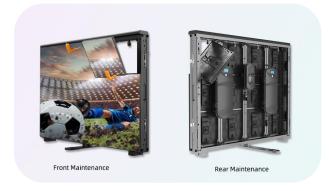

#### Front & Rear Service

Support to remove the module and other parts from front & rear.