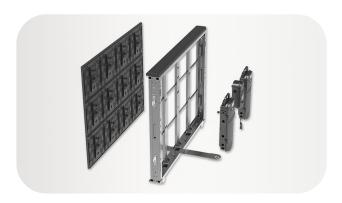

#### Front & Rear Service

Support to remove the module and other parts from front & rear.

#### **Quick Installation**

With side locks on both sides. Fast connection to save time to finish installation.