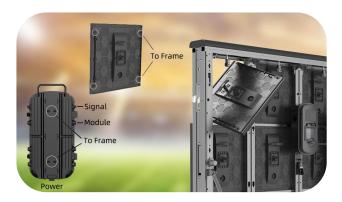

## **Dual Power Backup**

Support continuous power supply replacement under the case of failure, effectively ensure the stability of the field broadcast. Each one can be back up for the other one.

Using low voltage DC power supply, saving energy consumption of products about 10%.

#### **Safety Operation**

Each box with circuit breaker; just power off the single cabinet for service when failure happens on it.

## Separate Design

Module heating separate from the power heating to prevent superimposed on heat, better lifetime thereafter.