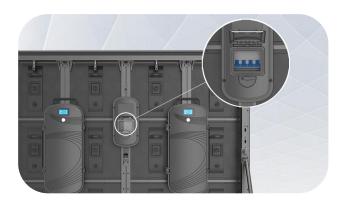

# **Display Status Quick Test**

Test button on each cabinet, can be used for cabinet display testing, and LCD panel showing status of both power connection and signal connection.