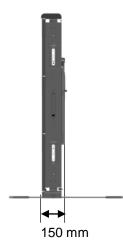

# **Product Specifications**

| Product                            | P10          |
|------------------------------------|--------------|
| Led Type                           | SMD 2727     |
| Pixel Pitch(mm)                    | 10           |
| Module Size (mm)                   | 320×320      |
| Cabinet Size (mm)                  | 1280×960×150 |
| Weight (Kg)                        | 50±5%        |
| Brightness After Calibration (Nit) | > 6,000      |
| Max Power Consumption (W/m²)       | 780          |
| Avg Power Consumption (W/ಗೆ)       | 250          |
| Refresh Rate (Hz)                  | 3,840        |
| Gray Scale (Bit)                   | 16           |
| LED lifetime (50% Brightness)      | 100,000hr    |
| EMC                                | Class A      |
| IP Rating (Front/Rear)             | IP65         |
| Service Ability                    | Front & Rear |