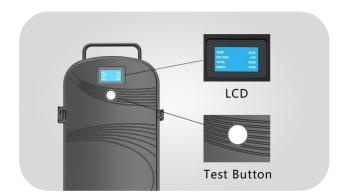

# **Display Status Quick Test**

Test button on each cabinet, can be used for cabinet display testing, and LCD panel showing status of both power connection and signal connection.