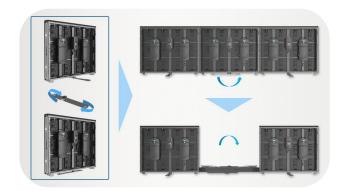

#### **Quick Installation**

With side locks on both sides. Fast connection to save time to finish installation.