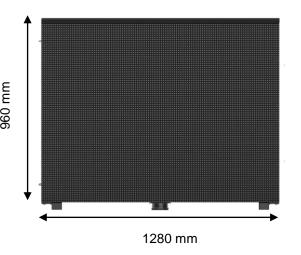

# **Product Specifications**

| Product                            | P10          |
|------------------------------------|--------------|
| Led Type                           | SMD 2727     |
| Pixel Pitch(mm)                    | 10           |
| Module Size (mm)                   | 320×320      |
| Cabinet Size (mm)                  | 1280×960×150 |
| Weight (Kg)                        | 50±5%        |
| Brightness After Calibration (Nit) | > 6,000      |
| Max Power Consumption (W/m²)       | 780          |
| Avg Power Consumption (W/ಗೆ)       | 250          |
| Refresh Rate (Hz)                  | 3,840        |
| Gray Scale (Bit)                   | 16           |
| LED lifetime (50% Brightness)      | 100,000hr    |
| EMC                                | Class A      |
| IP Rating (Front/Rear)             | IP65         |
| Service Ability                    | Front & Rear |